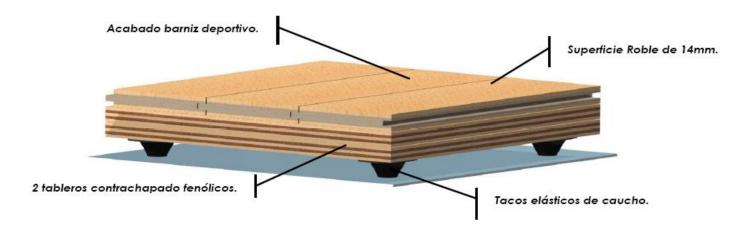

# Sub-base:

- Two phenolic plywood boards 2500x1250x12mm.
- Elastic conical rubber 20mm.
- Fompex stripe 2mm.
- PVC stripe.

#### Descriptive memory.

BEECH THREE-PLY PLATFORM SPORT installation and finishing in facilities according to standard EN 14904. The system consists of a platform beech three-ply platform 14mm thickness polyurethane varnished, glued and nailed to the inferior surface. The inferior Surface is composed by 2 composite phenolic plywood boards. Each of the boards has 4mm slots and 12mm thickness. The two boards are placed mechanically screwed and glued, so they form a 45  $^{\circ}$  angle. The assembly is supported by resilient rubber mounts 20mm high and placed with alternating 30x30cm. The system is protected from the deck by Fompex 2mm, and polyethylene film as anti-steam barrier. The total height of system is  $\pm$  60mm