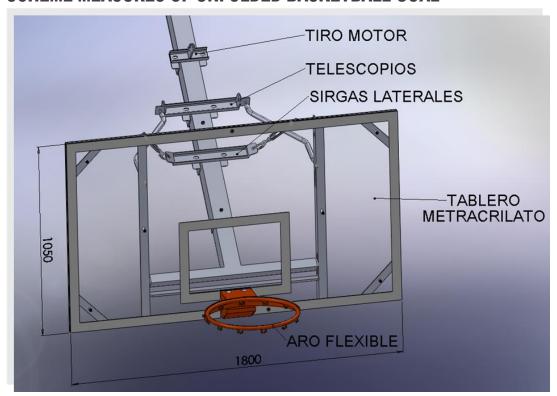

#### SCHEME MEASURES OF UNFOLDED BASKETBALL GOAL

TALLERES PALAUTORDERA, S.A.

Pol. Ind. Molí de les Planes s/n 08470 - Sant Celoni (Barcelona) Tel. 93 867 37 42 - Fax 93 867 43 62 www.tpsport.net

#### **DESCRIPTION**

Hanging monotubolar basketball goal TP, retractable to the roof with single-phase motor 220v or electrical motor reducer 220/380 V.

Manufactured as per norm UNE EN 1270:2006. Type class A-B-C-D-E in steel structural tube, formed by a central square 100x100x3 with a telescopic interior tube 90x90x3, designed to fix and regulate the backboard and facilitate the height position of the ring, and therefore fixed through high resistance screws.

Lateral supports screwed to the central pole in order to fix the steel anti-rotating cables 5mm thickness and placed 19+1 at the ceiling structure, which makes the basketball goal still at the game height.