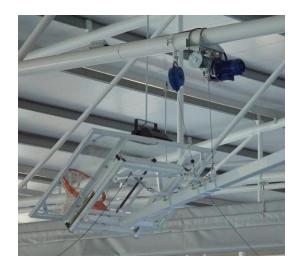

# MONOTUBULAR BASKETBALL GOAL TP SPORT

**REF. BAMON** 

#### **DESCRIPTION**

Hanging monotubolar basketball goal TP, retractable to the roof with single-phase motor 220v or electrical motor reducer 220/380 V.

Manufactured as per norm UNE EN 1270:2006. Type class A-B-C-D-E in steel structural tube, formed by a central square 100x100x3 with a telescopic interior tube 90x90x3, designed to fix and regulate the backboard and facilitate the height position of the ring, and therefore fixed through high resistance screws.