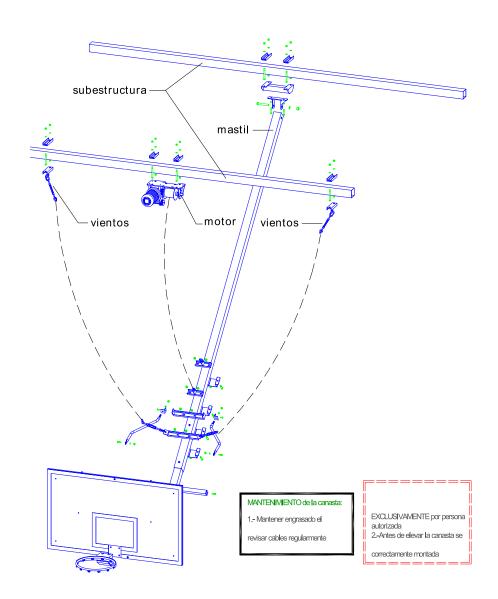

D-E in steel structural tube, formed by a central square 100x100x3 with a telescopic interior tube 90x90x3, designed to fix and regulate the backboard and facilitate the height position of the ring, and therefore fixed through high resistance screws.

Lateral supports screwed to the central pole in order to fix the steel anti-rotating cables 5mm thickness and placed 19+1 at the ceiling structure, which makes the basketball goal still at the game height.

The electrical installation is not included.

#### SCHEME MEASURES OF UNFOLDED BASKETBALL GOAL



TALLERES PALAUTORDERA, S.A.

Pol. Ind. Molí de les Planes s/n 08470 - Sant Celoni (Barcelona) Tel. 93 867 37 42 - Fax 93 867 43 62 www.tpsport.net





## **BASKETBALL GOALS**

### **GENERAL OUTLINE OF THE COMPONENTS OF THE BASKETBALL GOAL**







# **BASKETBALL GOALS**

#### **ACCESSORIES**

| BAACC410                            | BAACC401                                                                                                                    | BAACC401                                                                                                                                                    |
|-------------------------------------|-----------------------------------------------------------------------------------------------------------------------------|-------------------------------------------------------------------------------------------------------------------------------------------------------------|
| Manual Winch                        | Single phase motor