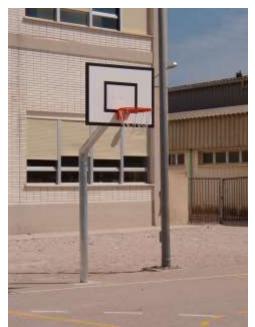

## DEMOUNTABLE MINIBASKETBALL GOAL TP SPORT

**REF. MBADES012** 

## DESCRIPTION

Removable mini basketball Goal. The set is made through screws and with a double plate for its anchorage at the pavement level. Manufactured as per norm UNE EN 1270:2006

Metallic pole in circular tube Ø 127 x 3, hot dip galvanised to protect the exterior and interior against rust and corrosion

## **GENERAL OUTLINE OF THE COMPONENTS OF THE BASKETBALL GOAL**

| REFERENCE | EXTENSION | BACKBOARD                  | WIDTH | RIM      | METALLIC<br>RIM | NET   |
|-----------|-----------|----------------------------|-------|----------|-----------------|-------|
| MBDES012  | 500 mm    | Methacrylate<br>1200x900mm | 20 mm | Standard | Yes             | Nylon |