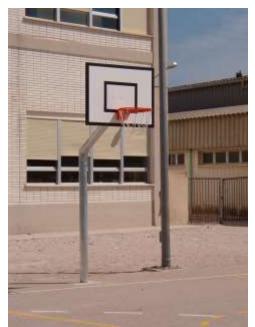

## DEMOUNTABLE MINIBASKETBALL GOAL TP SPORT

**REF. MBADES011** 

## DESCRIPTION

Removable mini basketball Goal. The set is made through screws and with a double plate for its anchorage at the pavement level. Manufactured as per norm UNE EN 1270:2006

Metallic pole in circular tube Ø 127 x 3, hot dip galvanised to protect the exterior and interior against rust and corrosion

## **GENERAL OUTLINE OF THE COMPONENTS OF THE BASKETBALL GOAL**

| REFERENCE | EXTENSION | BACKBOARD             | WIDTH | RIM      | METALLIC<br>RIM | NET   |
|-----------|-----------|-----------------------|-------|----------|-----------------|-------|
| MBDES011  | 500 mm    | Plywood<br>1200x900mm | 20 mm | Standard | No              | Nylon |