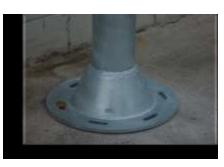

## DESCRIPTION

Removable mini basketball Goal. The set is made through screws and with a double plate for its anchorage at the pavement level. Manufactured as per norm UNE EN 1270:2006

Metallic pole in circular tube Ø 127 x 3, hot dip galvanised to protect the exterior and interior against rust and corrosion