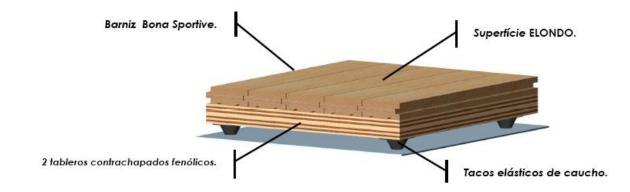

### Sub-base:

- Two phenolic plywood boards 2500x1250x12mm
- Elastic conical rubber 20mm
- Fompex stripe 2mm. (Acoustic isolation)
- PVC Stripe.

### **Descriptive memory**

Tali wood solid 17 mm sport for installation and finishing in facilities according to standard EN 14904. The system consists of a platform TALI SOLID with several longs x70x17mm, polished and finished on site with BONA SPORTIVE varnish, glued and nailed to the inferior surface. The inferior Surface is composed by 2 composite phenolic plywood boards. Each of the boards has 4mm slots and 12mm thickness. The two boards are placed mechanically screwed and glued, so they form a 45 ° angle. The assembly is supported by resilient rubber mounts 20mm high and placed with alternating 30x30cm. The system is protected from the deck by Fompex 2mm, and polyethylene film as anti-steam barrier. The total height of system is  $\pm$  63mm