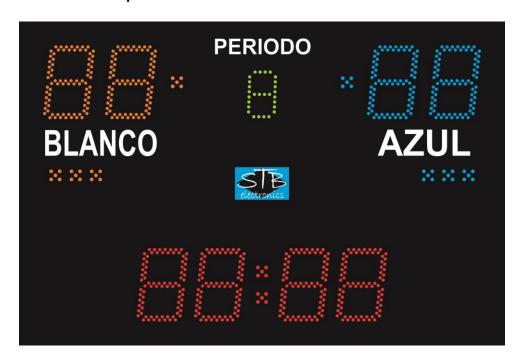

## **ELECTRONIC SCOREBOARD Water polo 120**

Electronic scoreboard for interior, sport facilities  $128 \times 80$  cm, specially designed and manufactured to display the results and time for water polo matches

## **FUNCTIONAL FEATURES**

- ♣ Programmable Timer in ascending or descending order (0:00 99:59)
- Tenths of a second in the last minute.
- Score for local and visitors from 0 to 99 points.
- Number of periods or sets.
- Signalling of the team with 5 fouls.
- ♣ Indication of the number of timeouts requested by each team.
- ♣ Indication of the team possession
- Manual and automatic horn.
- ♣ Control console programmed for various sports, easy to use.

## **TECHNICAL FEATURES**

- Exterior dimensions: 128 x 80 x 8 cm
- Designed to be easily transported or to be installed permanently.
- Metal outer case black matte with an excellent digits visibility
- Front maintenance Access.
- Digits formed by high brightness LEDs for a perfect view. Durability approximately ten years
- Height digit: 18 & 12 cm
- Visibility: 100 meters
- ♣ Vision Angle: 170°
- Pneumatic horn 110db
- Fixed lettering in vinyl
- ♣ Power supply: 220v
- ♣ Power consumption: 250 W
- ♣ Weight: 25 Kg
- The programming and management of the scoreboard is performed from the independent control console through cable system or radio transmission. Each time the most appropriate transmission system is chosen.
- The control console features a display where all the notes appear on the scoreboard