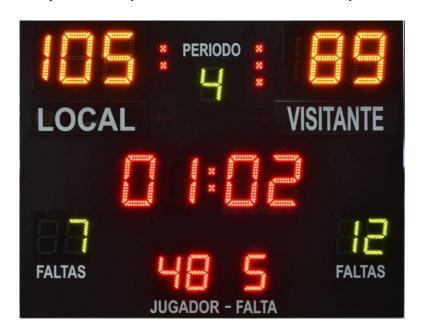

## **FUNCTIONAL FEATURES**

- ♣ Programmable Timer in ascending or descending order (0:00 99:59)
- Tenths of a second in the last minute.
- Score for local and visitors from 0 to 99 points.
- Display of the match period.
- Indication of the number of accumulated team fouls for the Local and Visitor team.
- Signalling of the team possession.
- ♣ Team fouls and display of the more than 5 accumulated fouls per team.
- Display of the number of the player committing the offense and the number of the foul.
- Manual and automatic horn.
- signalling Stop / Start score
- Control console programmed for various sports, easy to use.

## **TECHNICAL FEATURES**

- Exterior dimensions: 200 x 150 x 8 cm
- Scoreboard designed to be easily and permanently installed in a wall, column or support by a transverse metal bar at the upper back (anchors, screws and plugs included).
- Front maintenance Access.
- Digits formed by high brightness LEDs in three colours with a perfect view.
- Height digit: 18 & 25 cm
- Visibility: 100 meters
- ¥ Vision Angle: 170º
- Pneumatic horn 110db
- Fixed lettering: vinyl white
- Power supply: 220v
- ♣ Power consumption: 300 W
- ♣ Weight: 55 Kg
- ♣ The programming and management of the scoreboard is performed from the independent control console through cable system.
- ♣ The programming and management of the scoreboard is performed from the independent control console through cable system or radio transmission. Each facility might choose the most appropriate transmission system.
- The control console features a display where all the notes appear on the scoreboard