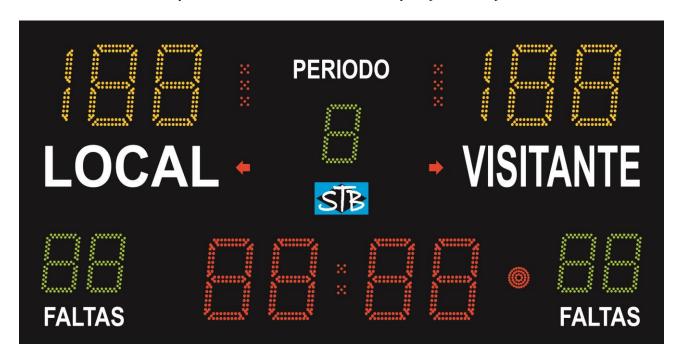

## **FUNCTIONAL FEATURES**

- Programmable Timer in ascending or descending order (0:00 99:59)
- Tenths of a second in the last minute.
- Score for local and visitors from 0 to 99 points.
- Number of periods or sets.
- Signalling of the team possession.
- Team fouls.
- Manual and automatic horn.
- signalling Stop / Start score
- ♣ Control console programmed for various sports, easy to use.

## **TECHNICAL FEATURES**

- Exterior dimensions: 200 x 100 x 8 cm
- ♣ Scoreboard designed to be easily and permanently installed in a wall, column or support by a transverse metal bar at the upper back (anchors, screws and plugs included).
- ♣ Metal outer case black matte with an excellent digits visibility.
- Front maintenance Access.
- Digits formed by high brightness LEDs in three colours with a perfect view.
- Height digit: 18 & 25 cm
- Visibility: 100 meters Vision Angle: 170°
- Pneumatic horn 110db
- Fixed lettering: vinyl white
- Power supply: 220v
- ♣ Power consumption: 230 W
- Weight: 40 Kg
- ♣ The programming and management of the scoreboard is performed from the independent control console through cable system.
- ♣ The programming and management of the scoreboard is performed from the independent control console through cable system or radio transmission. Each time the most appropriate transmission system is chosen and does not
- The control console features a display where all the notes appear on the scoreboard