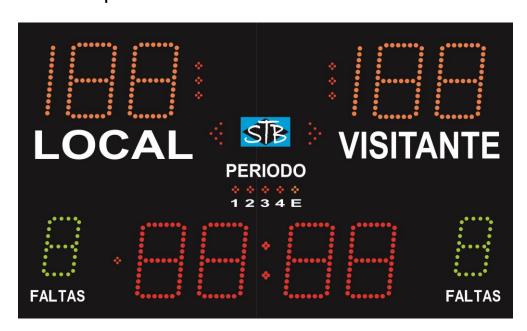

## **ELECTRONIC SCOREBOARD REF. Multisport-100**

Electronic scoreboard for interior, small facilities 100 x 60 cm, where sport teams are played such as: basketball, indoor football, water polo at a school and amateur level, easily transportable. Allows for the display of key information for most sports.

## **CARACTERÍSTICAS FUNCIONALES**

- Programmable Timer in ascending or descending order (0:00 99:59)
- Tenths of a second in the last minute.
- Score for local and visitors from 0 to 99 points.
- ♣ Number of periods or sets from 1 to 4 + one extra.
- ♣ Signaling of the team possession.
- Team fouls.
- ♣ Time out indicator 3 per each team.

## CARACTERÍSTICAS TÉCNICAS

- Exterior dimensions: 100 x 60 x 8 cm
- Designed to be placed in non- permanent place.
- ♣ Metal outer case black matte with an excellent digits visibility
- Front maintenance Access.
- Digits formed by high brightness LEDs in three colours with a perfect view.
- Height digit: 15 y 12 cm
- Visibilility: 70 mts
- Vision Angle: 170°
- ♣ Beep: piezo speaker 100db y 700Hz
- Fixed lettering: vinyl white
- ♣ Power supply: 220v
- Power consumption: 120 W
- Weight: 20 Kg
- ♣ The programming and management of the scoreboard is performed from
- the independent control console through cable system.