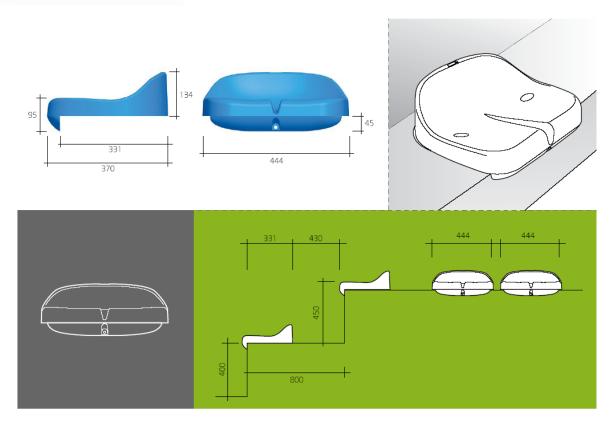

#### **DESCRIPTION**

Single Polypropylene seat, mass coloured with Master Bach copolymer, with 134 mm high, 444 mm wide and 370 mm deep. It has two holes for anchoring and with a front slot for its drainage. The front square is reinforced and includes positioning for concrete tribune.