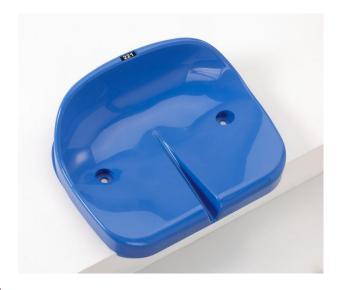

#### **DESCRIPTION**

Single Polypropylene seat, mass coloured with Master Bach copolymer, with 134 mm high, 444 mm wide and 370 mm deep. It has two holes for anchoring and with a front slot for its drainage. The front square is reinforced and includes positioning for concrete tribune.

Monobloc seat housing moulded with high quality stabilized injection plastic. Shiny surface